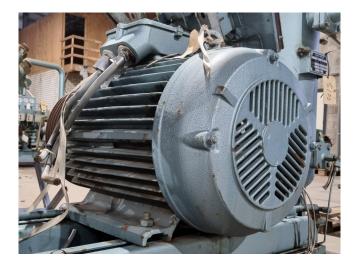

#### **Used Grasso RC 49**

Used Grasso RC 49 reciprocating compressor unit on Freon. Complete with a Rotor XF250M04 129 electric motor - 50 Hz - 55 kW - 1475 RPM, Grasso OA 80 A oil separator, and pressure and safety switches/gauges. The compressor has a displacement of 281,1 m³/h.