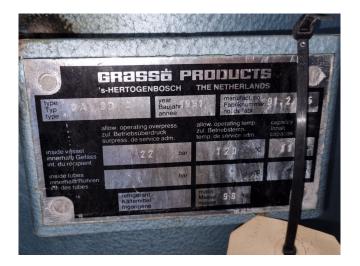

## **Specifications**

| Brand                    | Grasso           |
|--------------------------|------------------|
| Туре                     | RC 49            |
| Refrigerant              | Freon            |
| kW at 0°C/+40°C          | 203,7            |
| kW at -5°C/+40°C         | 166,2            |
| kW at -10°C/+40°C        | 133,6            |
| kW at -20°C/+40°C        | 80,9             |
| kW at -30°C/+40°C        | 42,4             |
| On steel base frame      | ✓                |
| Pressure safety switches | /                |
| Hp/Lp/Op                 |                  |
| Pressure gauges          | /                |
| Hp/Lp/Op                 |                  |
| Oil separator            | ✓                |
| Sight Glass              | /                |
| m3 / h                   | 281,1            |
| Sizes                    | 2300x900x2000 mm |
|                          | (LxWxH)          |
| Stock                    | 1                |

#### **Used Grasso RC 49**

Used Grasso RC 49 reciprocating compressor unit on Freon. Complete with a Rotor XF250M04 129 electric motor - 50 Hz - 55 kW - 1475 RPM, Grasso OA 80 A oil separator, and pressure and safety switches/gauges. The compressor has a displacement of 281,1 m³/h.