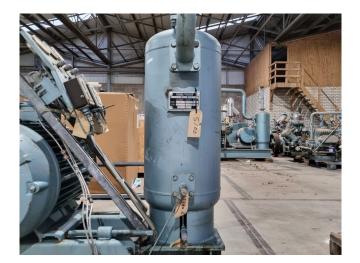

#### **Used Grasso RC 49**

Used Grasso RC 49 reciprocating compressor unit on Freon. Complete with a Rotor XF250M04 129 electric motor - 50 Hz - 55 kW - 1475 RPM, Grasso OA 80 A oil separator, and pressure and safety switches/gauges. The compressor has a displacement of 281,1 m³/h.