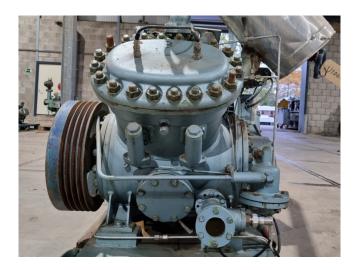

#### **Used Grasso RC 49**

Used Grasso RC 49 reciprocating compressor unit on Freon. Complete with a Rotor XF250M04 129 electric motor - 50 Hz - 55 kW - 1475 RPM, Grasso OA 80 A oil separator, and pressure and safety switches/gauges. The compressor has a displacement of 281,1 m³/h.