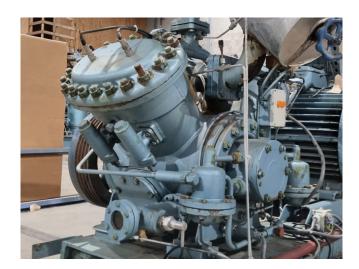

#### **Used Grasso RC 49**

Used Grasso RC 49 reciprocating compressor unit on Freon. Complete with a Rotor XF250M04 129 electric motor - 50 Hz - 55 kW - 1475 RPM, Grasso OA 80 A oil separator, and pressure and safety switches/gauges. The compressor has a displacement of 281,1 m³/h.