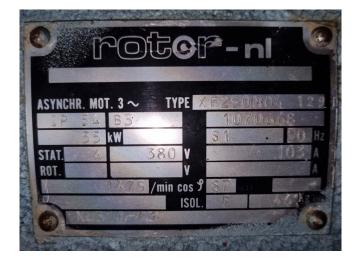

#### **Used Grasso RC 49**

Used Grasso RC 49 reciprocating compressor unit on Freon. Complete with a Rotor XF250M04 129 electric motor - 50 Hz - 55 kW - 1475 RPM, Grasso OA 80 A oil separator, and pressure and safety switches/gauges. The compressor has a displacement of 281,1 m³/h.