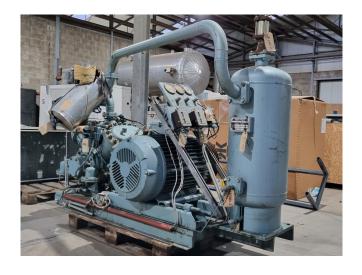

#### **Used Grasso RC 49**

Used Grasso RC 49 reciprocating compressor unit on Freon. Complete with a Rotor XF250M04 129 electric motor - 50 Hz - 55 kW - 1475 RPM, Grasso OA 80 A oil separator, and pressure and safety switches/gauges. The compressor has a displacement of 281,1 m³/h.