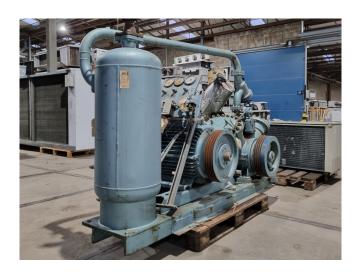

#### **Used Grasso RC 49**

Used Grasso RC 49 reciprocating compressor unit on Freon. Complete with a Rotor XF250M04 129 electric motor - 50 Hz - 55 kW - 1475 RPM, Grasso OA 80 A oil separator, and pressure and safety switches/gauges. The compressor has a displacement of 281,1 m³/h.