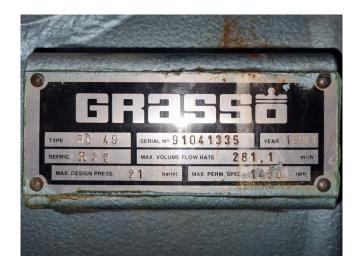

## **Grasso RC 49**

## **Specifications**

| Brand                    | Grasso           |
|--------------------------|------------------|
| Туре                     | RC 49            |
| Refrigerant              | Freon            |
| kW at 0°C/+40°C          | 203,7            |
| kW at -5°C/+40°C         | 166,2            |
| kW at -10°C/+40°C        | 133,6            |
| kW at -20°C/+40°C        | 80,9             |
| kW at -30°C/+40°C        | 42,4             |
| On steel base frame      | ✓                |
| Pressure safety switches | /                |
| Hp/Lp/Op                 |                  |
| Pressure gauges          | /                |
| Hp/Lp/Op                 |                  |
| Oil separator            | ✓                |
| Sight Glass              | /                |
| m3 / h                   | 281,1            |
| Sizes                    | 2300x900x2000 mm |
|                          | (LxWxH)          |
| Stock                    | 1                |

#### **Used Grasso RC 49**

Used Grasso RC 49 reciprocating compressor unit on Freon. Complete with a Rotor XF250M04 129 electric motor - 50 Hz - 55 kW - 1475 RPM, Grasso OA 80 A oil separator, and pressure and safety switches/gauges. The compressor has a displacement of 281,1 m³/h.