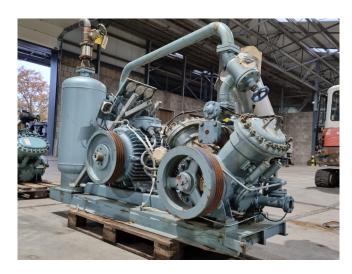

#### **Used Grasso RC 49**

Used Grasso RC 49 reciprocating compressor unit on Freon. Complete with a Rotor XF250M04 129 electric motor - 50 Hz - 55 kW - 1475 RPM, Grasso OA 80 A oil separator, and pressure and safety switches/gauges. The compressor has a displacement of 281,1 m³/h.