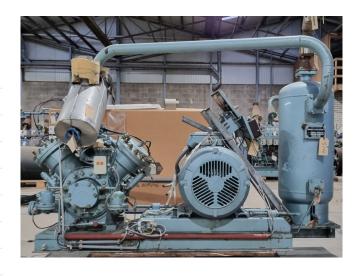

#### **Used Grasso RC 49**

Used Grasso RC 49 reciprocating compressor unit on Freon. Complete with a Rotor XF250M04 129 electric motor - 50 Hz - 55 kW - 1475 RPM, Grasso OA 80 A oil separator, and pressure and safety switches/gauges. The compressor has a displacement of 281,1 m³/h.