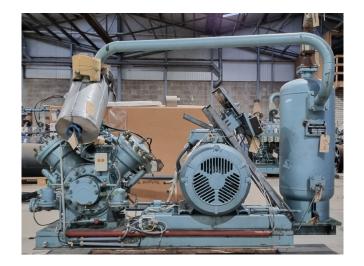

#### **Used Grasso RC 49**

Used Grasso RC 49 reciprocating compressor unit on Freon. Complete with a Rotor XF250M04 129 electric motor - 50 Hz - 55 kW - 1475 RPM, Grasso OA 80 A oil separator, and pressure and safety switches/gauges. The compressor has a displacement of 281,1 m³/h.