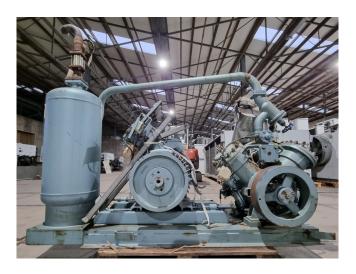

#### **Used Grasso RC 49**

Used Grasso RC 49 reciprocating compressor unit on Freon. Complete with a Rotor XF250M04 129 electric motor - 50 Hz - 55 kW - 1475 RPM, Grasso OA 80 A oil separator, and pressure and safety switches/gauges. The compressor has a displacement of 281,1 m³/h.