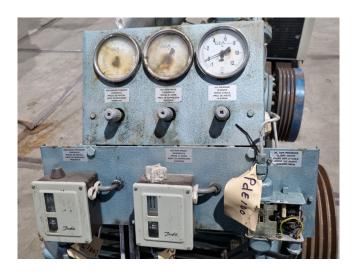

#### **Used Grasso RC 49**

Used Grasso RC 49 reciprocating compressor unit on Freon. Complete with a Rotor XF250M04 129 electric motor - 50 Hz - 55 kW - 1475 RPM, Grasso OA 80 A oil separator, and pressure and safety switches/gauges. The compressor has a displacement of 281,1 m³/h.